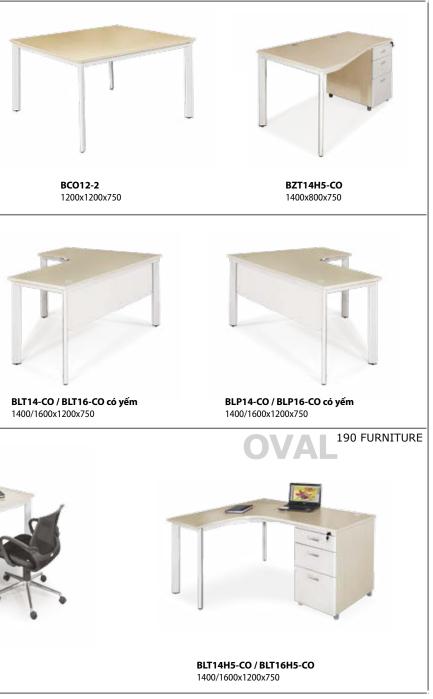

# **BÀN VĂN PHÒNG** Office Desks

2200x2200x750 Bàn giám đốc có 1 tủ phụ liền (2 khoang cánh mở, 1 khoang 3 ngăn kéo để CPU). Gỗ MFC, mặt và chân dầy 50mm, yếm dầy 25mm.

## SIGMA<sup>190 FURNITURE</sup>

14

**BH24-V** 2400x1200x750

TG04-0

800x400x1950

**TG04-1** 800x400x1950

**TG04K-2** 800x400x1950

Bàn BLD02 1800x900x750 Tủ phụ TG06-1 1200x500x640 Bàn giám đốc không tủ phụ, mặt gồm khung sắt trắng và mặt gỗ MFC dầy 18mm phía trên.Yếm sắt cơn tĩnh điệnmầu trắng, chân gỗ CN dầy 50mm.

**HG04** 400x550x670 **TG06-2** 1200x500x640

**Bàn BLD03** 1800x880x740

TG07-C3 2400x400x1800 Gồm 3 tủ ghép lại.

BLT14CG / BLT16CG / BLT18CG 1400/1600/1800x1200x740

BLP14CG / BLP16CG / BLP18CG 1400/1600/1800x1200x740

KBP 595x370x120

**TRADI SERIES** Nhóm bàn chân gỗ TRADI với kiểu dáng mới dùng gối đỡ phân cách mặt và khung bàn tạo độ thông thoáng và sang trọng cho văn phòng.