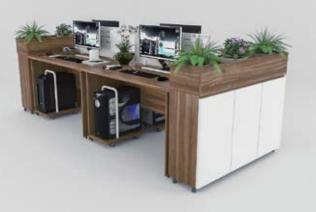

**BLD04** 2000x2000x750

BLD05 1800x900x750 Tủ phụ TG06-1 1200x500x640

**BH18-CO** 1800x900x750 **BCO18** 1800x900x750

BCO12-2A / BCO14-2A / BCO16-2A 2400/2800/3200x600x750 Hộc HG02M : 400x500x560 ; VG18 ; GCPU

BCO12-4 / BCO14-4 / BCO16-4 2400/2800/3200x1200x750 Hộc HG02M : 400x500x560 ; VG18 ; GCPU2

BCO12-2 1200x1200x750 Hộc HG08 : 400x600x1100 ; VG18 ; GCPU2

D

**190 FURNITURE** 

HG02M

400x500x560

GCPU2

bọc vải

Ke U kẹp vách ngăn Ke kẹp VN

68

HG08 400x600x1100

VG18

Máng điện

Vách sắt VS

Thanh ốp (để gắn nam châm)

HG02M: 400x500x560; VG18; GCPU2