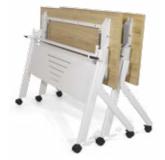

## SMART 190 FURNITURE

Dòng bàn gấp BGA và BGT dùng ống hộp 30x30 sơn đen.

BGA12/ BGA14 1200/1400x500x750

BGA12K/ BGA14K 1200/1400x500x750

**BGT12** Φ1200x750

Dòng bàn BHL có thể gấp gọn, phù hợp dùng cho những phòng huấn luyện, đào tạo.

BHL12 / BHL14 1200/1400x600x750

BHL12B/BHL14B 1200/1400x500x750