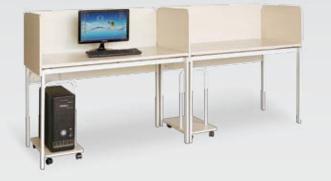

### 1901BH36

3600x1200x750 Bàn họp kiểu chân 1901, chân sắt phần dưới mạ, khung giằng trên sơn đen sần. Mặt bàn gỗ MFC.

R<sup>190</sup> FURNITURE 19

1903B12 / 1903B14 / 1903B16 1200/1400/1600x600x750

1903B12-2 / 1903B14-2 1200/1400x1200x750

Bàn chân sắt hộp 50x16mm uốn cong, kết hợp thanh giằng 20x50mm sơn màu đen sần hoặc kem. Riêng bàn 1903B14H5 chỉ sơn màu kem.

1902BH18 1800x900x750 1902BH24 2400x1200x750

1904BLC3 2680x2320x750 VG18

1904B12-2H