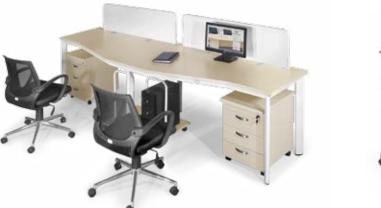

Bàn BZCO14-2A 2800x800x750 Hộc HG02M : 400x500x560 ; Vách VG18 ; Giá CPU2

Bàn BZT14CO 1400x800x750 Hộc HG02M : 400x500x560

Nhóm bàn chân hộp dành cho văn phòng, có kiểu dáng hiện đại. Bộ khung bàn làm từ ống 20x40. Mặt bàn làm bằng ván MFC phủ melamine cao cấp dày 25 cm.