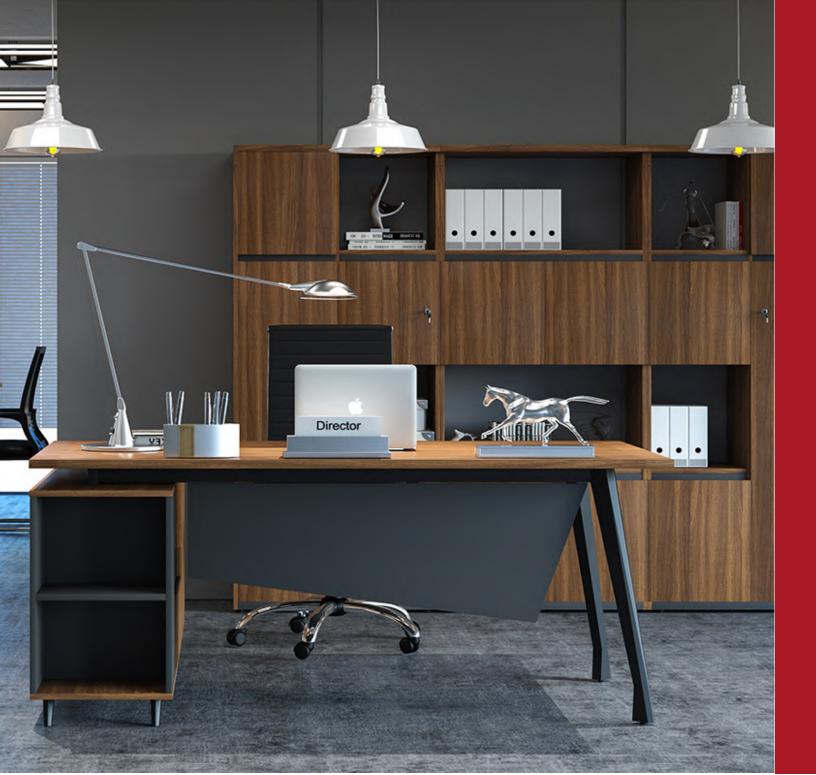

# **BÀN VĂN PHÒNG** Office Desks

2200x2200x750 Bàn giám đốc có 1 tủ phụ liền (2 khoang cánh mở, 1 khoang 3 ngăn kéo để CPU). Gỗ MFC, mặt và chân dầy 50mm, yếm dầy 25mm.