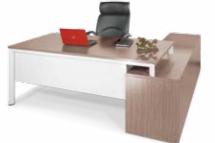

# **BÀN VĂN PHÒNG** Office Desks

2200x2200x750 Bàn giám đốc có 1 tủ phụ liền (2 khoang cánh mở, 1 khoang 3 ngăn kéo để CPU). Gỗ MFC, mặt và chân dầy 50mm, yếm dầy 25mm.