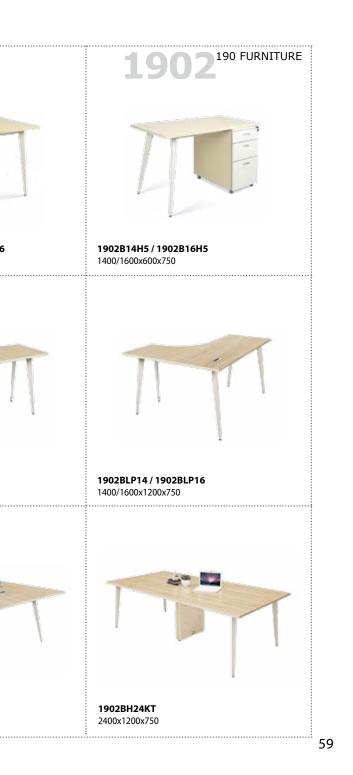

hóm bàn chân gỗ TRADI với kiểu dáng mới dùng gối đỡ phân cách mặt và khung bàn tạo độ thông thoáng và sang trọng cho văn phòng.





### 190 FURNITURE TRA







BH48V 4800x1500x750



BH24C 2400x1200x750



BH24V 2400x1200x750

Φ1000x740



1800x900x740



BH36C 3600x1500x750



**BH38CG** 3800x1400x740







BH36 3600x1500x750



## MEETING 190 FURNITURE







### 1901BH36

3600x1200x750 Bàn họp kiểu chân 1901, chân sắt phần dưới mạ, khung giằng trên sơn đen sần. Mặt bàn gỗ MFC.



R<sup>190</sup> FURNITURE 19





1903B12 / 1903B14 / 1903B16 1200/1400/1600x600x750





1903B12-2 / 1903B14-2 1200/1400x1200x750

Bàn chân sắt hộp 50x16mm uốn cong, kết hợp thanh giằng 20x50mm sơn màu đen sần hoặc kem. Riêng bàn 1903B14H5 chỉ sơn màu kem.





1902BH18 1800x900x750 1902BH24 2400x1200x750









1904BLC3 2680x2320x750 VG18



1904B12-2H

1400x1200x750 Vách VG18









1400x1200x750







**1905B12 / 1905B14** 1200/1400x600x750 **1905B12-2** 1200x1200x750

### **1905 SERIES**

SE

Mặt bàn MFC dày 25mm. Chân sắt và thanh giằng hộp 50x50 được liên kết với nhau bằng khớp nối, sơn tĩnh điện mầu trắng.



**1905B12-4** 2400x1200x750





**1906**<sup>190 FURNITURE</sup>

### **1906 SERIES**

Bàn chân sắt, mặt bàn gỗ MFC dày 25mm. Chân bàn sắt ống tam giác 60x60x82, sơn tĩnh điện mầu trắng.









BH36-CO 3600x1600x750



**BCO36** 3600x1200x750



**BCO24** 2400x1200x750 **BH24-CO** 2400x1200x750



**BLD04** 2000x2000x750



BLD05 1800x900x750 Tủ phụ TG06-1 1200x500x640









**BH18-CO** 1800x900x750 **BCO18** 1800x900x750



BCO12-2A / BCO14-2A / BCO16-2A 2400/2800/320