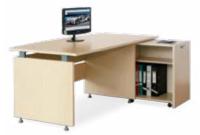

Bàn BZCO14-2A 2800x800x750 Hộc HG02M : 400x500x560 ; Vách VG18 ; Giá CPU2

Bàn BZT14CO 1400x800x750 Hộc HG02M : 400x500x560

Nhóm bàn chân hộp dành cho văn phòng, có kiểu dáng hiện đại. Bộ khung bàn làm từ ống 20x40. Mặt bàn làm bằng ván MFC phủ melamine cao cấp dày 25 cm.