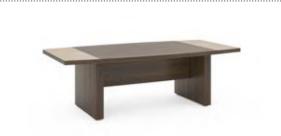

### 1901BH36

3600x1200x750 Bàn họp kiểu chân 1901, chân sắt phần dưới mạ, khung giằng trên sơn đen sần. Mặt bàn gỗ MFC.

R<sup>190</sup> FURNITURE 19

1903B12 / 1903B14 / 1903B16 1200/1400/1600x600x750

1903B12-2 / 1903B14-2 1200/1400x1200x750