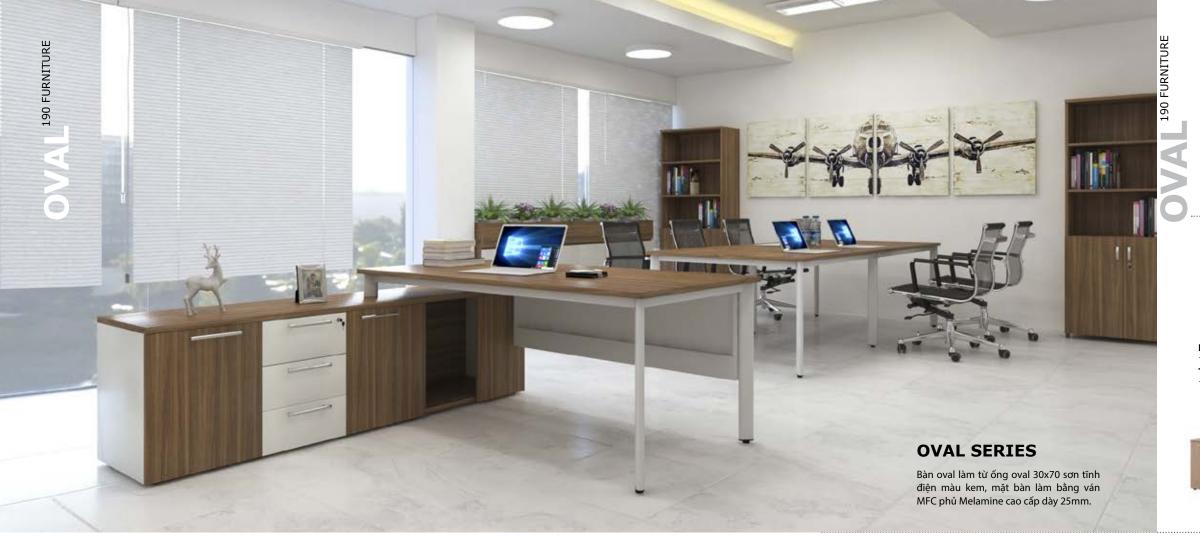

TURE 19





1903B12 / 1903B14 / 1903B16 1200/1400/1600x600x750





1903B12-2 / 1903B14-2 1200/1400x1200x750

Bàn chân sắt hộp 50x16mm uốn cong, kết hợp thanh giằng 20x50mm sơn màu đen sần hoặc kem. Riêng bàn 1903B14H5 chỉ sơn màu kem.





1902BH18 1800x900x750 1902BH24 2400x1200x750









1904BLC3 2680x2320x750 VG18



1904B12-2H

1400x1200x750 Vách VG18









1400x1200x750







**1905B12 / 1905B14** 1200/1400x600x750 **1905B12-2** 1200x1200x750

### **1905 SERIES**

SE

Mặt bàn MFC dày 25mm. Chân sắt và thanh giằng hộp 50x50 được liên kết với nhau bằng khớp nối, sơn tĩnh điện mầu trắng.



**1905B12-4** 2400x1200x750





**1906**<sup>190 FURNITURE</sup>

### **1906 SERIES**

Bàn chân sắt, mặt bàn gỗ MFC dày 25mm. Chân bàn sắt ống tam giác 60x60x82, sơn tĩnh điện mầu trắng.









BH36-CO 3600x1600x750



**BCO36** 3600x1200x750



**BCO24** 2400x1200x750 **BH24-CO** 2400x1200x750



**BLD04** 2000x2000x750



BLD05 1800x900x750 Tủ phụ TG06-1 1200x500x640









**BH18-CO** 1800x900x750 **BCO18** 1800x900x750



BCO12-2A / BCO14-2A / BCO16-2A 2400/2800/3200x600x750 Hộc HG02M : 400x500x560 ; VG18 ; GCPU



BCO12-4 / BCO14-4 / BCO16-4 2400/2800/3200x1200x750 Hộc HG02M : 400x500x560 ; VG18 ; GCPU2



BCO12-2 1200x1200x750 Hộc HG08 : 400x600x1100 ; VG18 ; GCPU2





D

**190 FURNITURE** 

HG02M

400x500x560



GCPU2





bọc vải

Ke U kẹp vách ngăn Ke kẹp VN

68

HG08 400x600x1100

VG18

Máng điện

Vách sắt VS

Thanh ốp (để gắn nam châm)





HG02M: 400x500x560; VG18; GCPU2



Bàn BZCO14-2A 2800x800x750 Hộc HG02M : 400x500x560 ; Vách VG18 ; Giá CPU2



Bàn BZT14