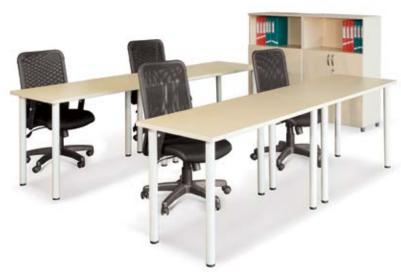

## AIRY 190 FURNITURE

### **AIRY SERIES**

Nhóm bàn chân trụ có mẫu mã đa dạng nhờ vào kiểu dáng đơn giản, có thể lắp chân vào vị trí bất kỳ của mặt bàn. Chân trụ làm từ ống thép tròn sơn tĩnh điện cao cấp. Chân tăng chỉnh có thể thay đổi độ cao ± 2cm. Mặt bàn MFC phủ melamine dày 25mm