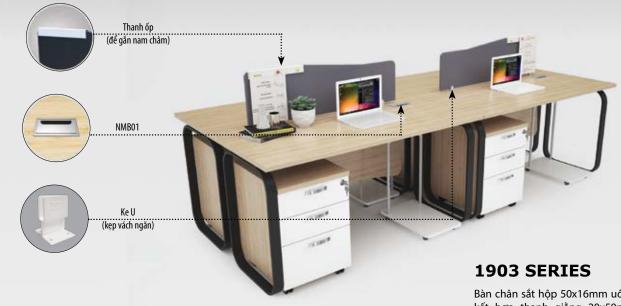

### 1901BH36

3600x1200x750 Bàn họp kiểu chân 1901, chân sắt phần dưới mạ, khung giằng trên sơn đen sần. Mặt bàn gỗ MFC.

R<sup>190</sup> FURNITURE 19

1903B12 / 1903B14 / 1903B16 1200/1400/1600x600x750

1903B12-2 / 1903B14-2 1200/1400x1200x750

Bàn chân sắt hộp 50x16mm uốn cong, kết hợp thanh giằng 20x50mm sơn màu đen sần hoặc kem. Riêng bàn 1903B14H5 chỉ sơn màu kem.

1902BH18 1800x900x750 1902BH24 2400x1200x750

1904BLC3 2680x2320x750 VG18

1904B12-2H

Ke U kẹp vách ngăn Ke kẹp VN

68

HG08 400x600x1100

VG18

Máng điện

Vách sắt VS

Thanh ốp (để gắn nam châm)

HG02M: 400x500x560; VG18; GCPU2