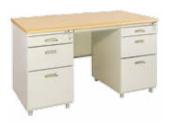

# **BÀN VĂN PHÒNG** Office Desks

2200x2200x750 Bàn giám đốc có 1 tủ phụ liền (2 khoang cánh mở, 1 khoang 3 ngăn kéo để CPU). Gỗ MFC, mặt và chân dầy 50mm, yếm dầy 25mm.