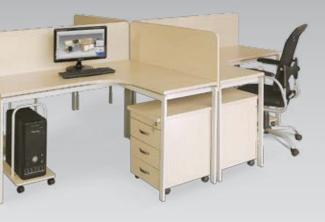

### **1906 SERIES**

Bàn chân sắt, mặt bàn gỗ MFC dày 25mm. Chân bàn sắt ống tam giác 60x60x82, sơn tĩnh điện mầu trắng.

BH36-CO 3600x1600x750

**BCO36** 3600x1200x750

**BCO24** 2400x1200x750 **BH24-CO** 2400x1200x750

**BLD04** 2000x2000x750

BLD05 1800x900x750 Tủ phụ TG06-1 1200x500x640

**BH18-CO** 1800x900x750 **BCO18** 1800x900x750

BCO12-2A / BCO14-2A / BCO16-2A 2400/2800/3200x600x750 Hộc HG02M : 400x500x560 ; VG18 ; GCPU