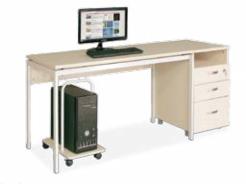

### **BENRY SERIES**

Bàn BENRY có kết cấu bền chắc, cho phép sử dụng lâu dài, mang đến hiệu quả kinh tế cao cho người dùng.. Có 2 loại mặt bàn: phủ melamine dày 25 mm và phủ Lamilate dày 30 mm.

Bàn dùng hộc di động hay liền bàn có thể chứa được nhiều vật dụng với các ngăn kéo, khay đựng kích thước theo tiêu chuẩn, sử dụng tiện lợi. Khay dưới mặt bàn được thiết kế rời nên người sử dụng có thể lựa chọn không khay, 1 hoặc 2 khay tùy theo nhu cầu.