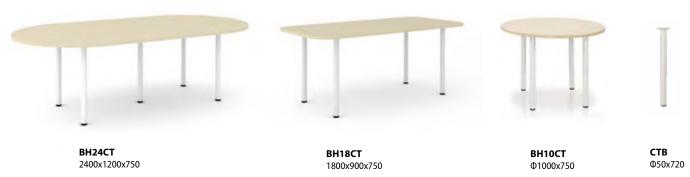

## AIRY 190 FURNITURE

### **AIRY SERIES**

Nhóm bàn chân trụ có mẫu mã đa dạng nhờ vào kiểu dáng đơn giản, có thể lắp chân vào vị trí bất kỳ của mặt bàn. Chân trụ làm từ ống thép tròn sơn tĩnh điện cao cấp. Chân tăng chỉnh có thể thay đổi độ cao ± 2cm. Mặt bàn MFC phủ melamine dày 25mm