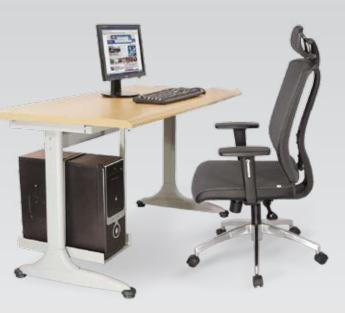

# **BÀN VĂN PHÒNG** Office Desks

2200x2200x750 Bàn giám đốc có 1 tủ phụ liền (2 khoang cánh mở, 1 khoang 3 ngăn kéo để CPU). Gỗ MFC, mặt và chân dầy 50mm, yếm dầy 25mm.