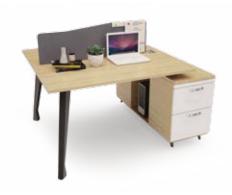

Bàn chân sắt hộp 50x16mm uốn cong, kết hợp thanh giằng 20x50mm sơn màu đen sần hoặc kem. Riêng bàn 1903B14H5 chỉ sơn màu kem.

1902BH18 1800x900x750 1902BH24 2400x1200x750

1904BLC3 2680x2320x750 VG18

1904B12-2H

1400x1200x750 Vách VG18

1400x1200x750

**1905B12 / 1905B14** 1200/1400x600x750 **1905B12-2** 1200x1200x750