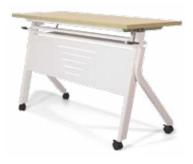

## SMART 190 FURNITURE

Dòng bàn gấp BGA và BGT dùng ống hộp 30x30 sơn đen.

BGA12/ BGA14 1200/1400x500x750

BGA12K/ BGA14K 1200/1400x500x750

**BGT12** Φ1200x750

Dòng bàn BHL có thể gấp gọn, phù hợp dùng cho những phòng huấn luyện, đào tạo.

BHL12 / BHL14 1200/1400x600x750

BHL12B/BHL14B 1200/1400x500x750