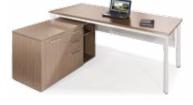

## SIGMA<sup>190 FURNITURE</sup>

14

**BH24-V** 2400x1200x750

TG04-0

800x400x1950

**TG04-1** 800x400x1950

**TG04K-2** 800x400x1950

Bàn BLD02 1800x900x750 Tủ phụ TG06-1 1200x500x640 Bàn giám đốc không tủ phụ, mặt gồm khung sắt trắng và mặt gỗ MFC dầy 18mm phía trên.Yếm sắt cơn tĩnh điệnmầu trắng, chân gỗ CN dầy 50mm.