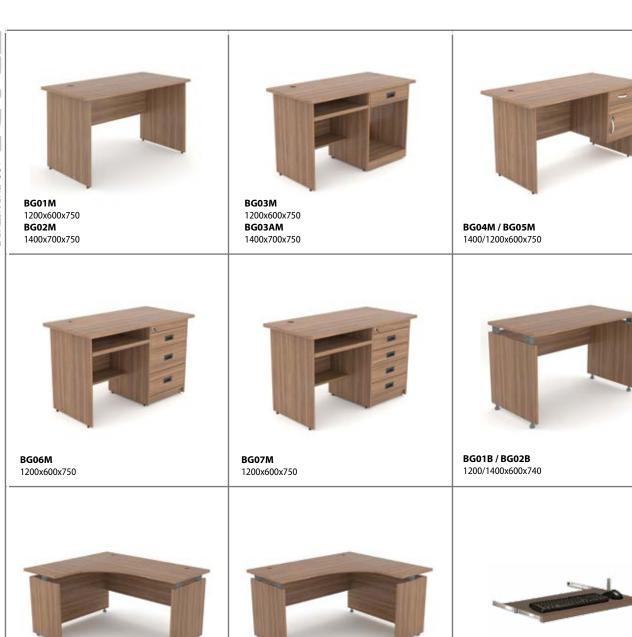

# **BÀN VĂN PHÒNG** Office Desks



2200x2200x750 Bàn giám đốc có 1 tủ phụ liền (2 khoang cánh mở, 1 khoang 3 ngăn kéo để CPU). Gỗ MFC, mặt và chân dầy 50mm, yếm dầy 25mm.

## SIGMA<sup>190 FURNITURE</sup>



14

**BH24-V** 2400x1200x750



TG04-0

800x400x1950

**TG04-1** 800x400x1950



**TG04K-2** 800x400x1950





Bàn BLD02 1800x900x750 Tủ phụ TG06-1 1200x500x640 Bàn giám đốc không tủ phụ, mặt gồm khung sắt trắng và mặt gỗ MFC dầy 18mm phía trên.Yếm sắt cơn tĩnh điệnmầu trắng, chân gỗ CN dầy 50mm.



**HG04** 400x550x670 **TG06-2** 1200x500x640









**Bàn BLD03** 1800x880x740









TG07-C3 2400x400x1800 Gồm 3 tủ ghép lại.









BLT14CG / BLT16CG / BLT18CG 1400/1600/1800x1200x740



BLP14CG / BLP16CG / BLP18CG 1400/1600/1800x1200x740



KBP 595x370x120



**TRADI SERIES** Nhóm bàn chân gỗ TRADI với kiểu dáng mới dùng gối đỡ phân cách mặt và khung bàn tạo độ thông thoáng và sang trọng cho văn phòng.





### 190 FURNITURE TRA







BH48V 4800x1500x750



BH24C 2400x1200x750



BH24V 2400x1200x750

Φ1000x740



1800x900x740



BH36C 3600x1500x750



**BH38CG** 3800x1400x740







BH36 3600x1500x750



## MEETING 190 FURNITURE







### 1901BH36

3600x1200x750 Bàn họp kiểu chân 1901, chân sắt phần dưới mạ, khung giằng trên sơn đen sần. Mặt bàn gỗ MFC.



R<sup>190</sup> FURNITURE 19





1903B12 / 1903B14 / 1903B16 1200/1400/1600x600x750





1903B12-2 / 1903B14-2 1200/1400x1200x750

Bàn chân sắt hộp 50x16mm u