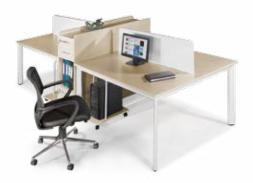

### 1901BH36

3600x1200x750 Bàn họp kiểu chân 1901, chân sắt phần dưới mạ, khung giằng trên sơn đen sần. Mặt bàn gỗ MFC.

R<sup>190</sup> FURNITURE 19

1903B12 / 1903B14 / 1903B16 1200/1400/1600x600x750

1903B12-2 / 1903B14-2 1200/1400x1200x750

Bàn chân sắt hộp 50x16mm uốn cong, kết hợp thanh giằng 20x50mm sơn màu đen sần hoặc kem. Riêng bàn 1903B14H5 chỉ sơn màu kem.

1902BH18 1800x900x750 1902BH24 2400x1200x750

1904BLC3 2680x2320x750 VG18

1904B12-2H