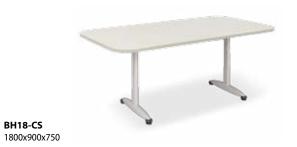

250x450x560

**BCS12** 1200x700x740/760

**BCS14** 1400x700x740/760

**BH24-CS** 2400x1200x750