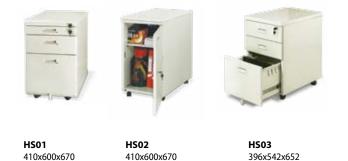

Ke U kẹp vách ngăn Ke kẹp VN

68

HG08 400x600x1100

VG18

Máng điện

Vách sắt VS

Thanh ốp (để gắn nam châm)

HG02M: 400x500x560; VG18; GCPU2