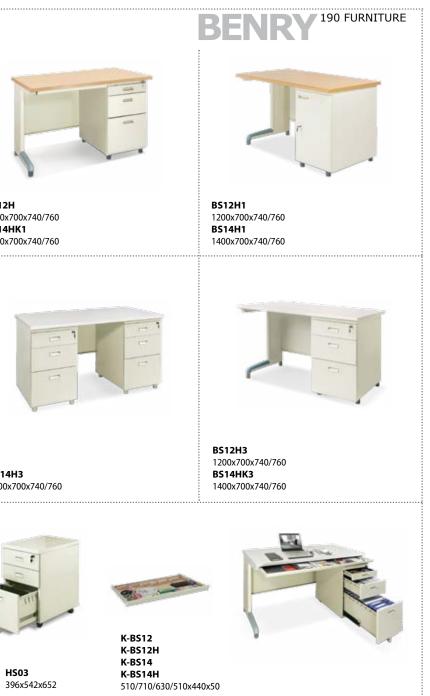

### **BENRY SERIES**

Bàn BENRY có kết cấu bền chắc, cho phép sử dụng lâu dài, mang đến hiệu quả kinh tế cao cho người dùng.. Có 2 loại mặt bàn: phủ melamine dày 25 mm và phủ Lamilate dày 30 mm.

Bàn dùng hộc di động hay liền bàn có thể chứa được nhiều vật dụng với các ngăn kéo, khay đựng kích thước theo tiêu chuẩn, sử dụng tiện lợi. Khay dưới mặt bàn được thiết kế rời nên người sử dụng có thể lựa chọn không khay, 1 hoặc 2 khay tùy theo nhu cầu.

e-

0.

**BS12** 1200x700x740/760 BS14 1400x700x740/760

BS12H 1200x700x740/760 BS14HK1 1400x700x740/760

BS14H BS14H3 1400x700x740/760

1400x700x740/760