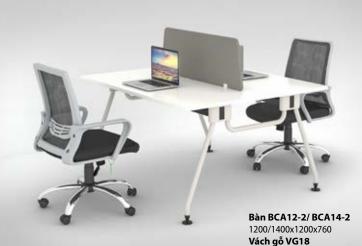

### **ELEGA SERIES**

Nhóm bàn chân chữ A với kiểu dáng thanh thoát hợp thời trang. Có thể kết hợp với vách làm chân bàn tạo thành những cụm bàn làm việc phong phú. Mặt bàn MFC phủ melamine dày 25mm

BCA12/ BCA14 1200/1400x600x760

BLP14-CA

1400x1200x760

BLT14-CA

1400x1200x760