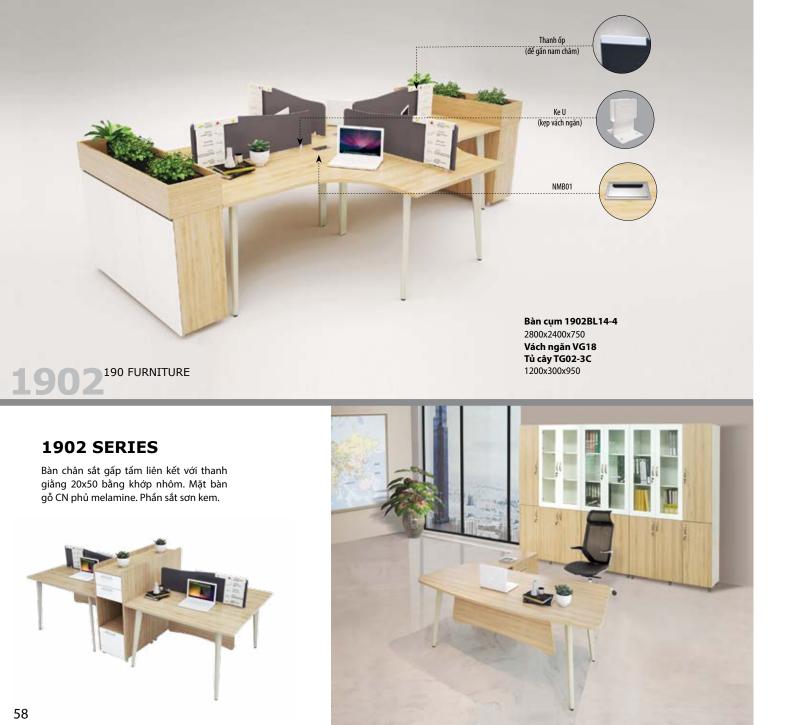

Bàn chân sắt hộp 50x16mm uốn cong, kết hợp thanh giằng 20x50mm sơn màu đen sần hoặc kem. Riêng bàn 1903B14H5 chỉ sơn màu kem.

1902BH18 1800x900x750 1902BH24 2400x1200x750

1904BLC3 2680x2320x750 VG18

1904B12-2H