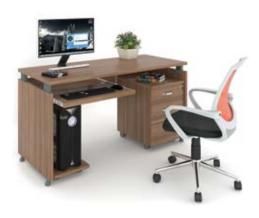

# **BÀN VĂN PHÒNG** Office Desks

2200x2200x750 Bàn giám đốc có 1 tủ phụ liền (2 khoang cánh mở, 1 khoang 3 ngăn kéo để CPU). Gỗ MFC, mặt và chân dầy 50mm, yếm dầy 25mm.

## SIGMA<sup>190 FURNITURE</sup>

14

**BH24-V** 2400x1200x750

TG04-0

800x400x1950

**TG04-1** 800x400x1950

**TG04K-2** 800x400x1950

Bàn BLD02 1800x900x750 Tủ phụ TG06-1 1200x500x640 Bàn giám đốc không tủ phụ, mặt gồm khung sắt trắng và mặt gỗ MFC dầy 18mm phía trên.Yếm sắt cơn tĩnh điệnmầu trắng, chân gỗ CN dầy 50mm.