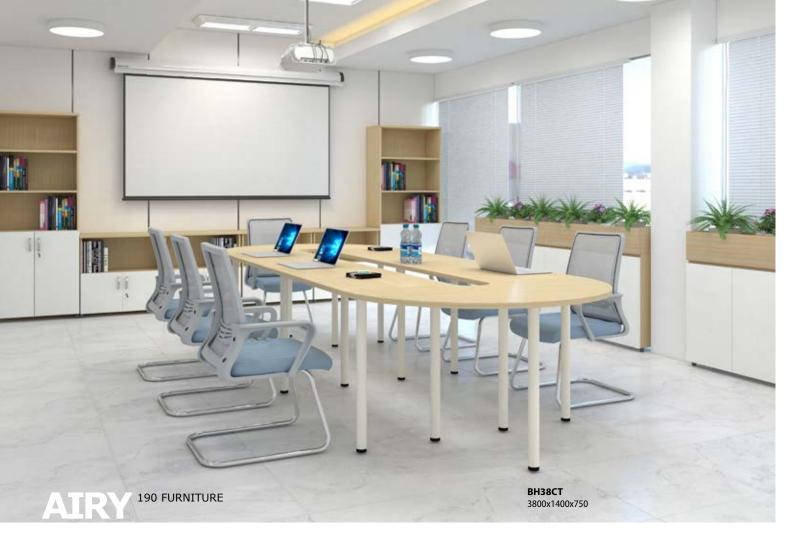

## AIRY 190 FURNITURE

### **AIRY SERIES**

Nhóm bàn chân trụ có mẫu mã đa dạng nhờ vào kiểu dáng đơn giản, có thể lắp chân vào vị trí bất kỳ của mặt bàn. Chân trụ làm từ ống thép tròn sơn tĩnh điện cao cấp. Chân tăng chỉnh có thể thay đổi độ cao ± 2cm. Mặt bàn MFC phủ melamine dày 25mm