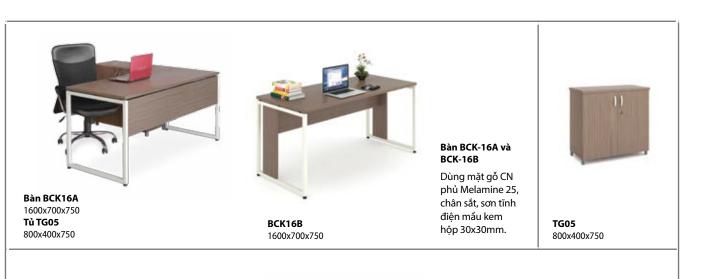

## SIGMA<sup>190 FURNITURE</sup>

14

**BH24-V** 2400x1200x750

TG04-0

800x400x1950

**TG04-1** 800x400x1950

**TG04K-2** 800x400x1950

Bàn BLD02 1800x900x750 Tủ phụ TG06-1 1200x500x640 Bàn giám đốc không tủ phụ, mặt gồm khung sắt trắng và mặt gỗ MFC dầy 18mm phía trên.Yếm sắt cơn tĩnh điệnmầu trắng, chân gỗ CN dầy 50mm.