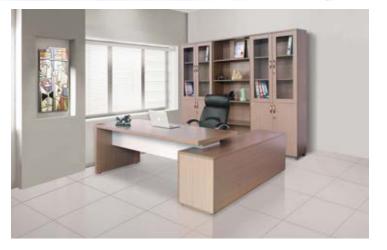

# **BÀN VĂN PHÒNG** Office Desks

2200x2200x750 Bàn giám đốc có 1 tủ phụ liền (2 khoang cánh mở, 1 khoang 3 ngăn kéo để CPU). Gỗ MFC, mặt và chân dầy 50mm, yếm dầy 25mm.

## SIGMA<sup>190 FURNITURE</sup>

14

**BH24-V** 2400x1200x750

TG04-0

800x400x1950

**TG04-1** 800x400x1950

**TG04K-2** 800x400x1950

Bàn BLD02 1800x900x750 Tủ phụ TG06-1 1200x500x640 Bàn giám đốc không tủ phụ, mặt gồm khung sắt trắng và mặt gỗ MFC dầy 18mm phía trên.Yếm sắt cơn tĩnh điệnmầu trắng, chân gỗ CN dầy 50mm.