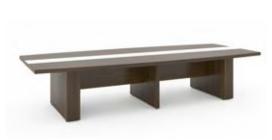

400x1950

**TG04-1** 800x400x1950



**TG04K-2** 800x400x1950





Bàn BLD02 1800x900x750 Tủ phụ TG06-1 1200x500x640 Bàn giám đốc không tủ phụ, mặt gồm khung sắt trắng và mặt gỗ MFC dầy 18mm phía trên.Yếm sắt cơn tĩnh điệnmầu trắng, chân gỗ CN dầy 50mm.



**HG04** 400x550x670 **TG06-2** 1200x500x640









**Bàn BLD03** 1800x880x740









TG07-C3 2400x400x1800 Gồm 3 tủ ghép lại.









BLT14CG / BLT16CG / BLT18CG 1400/1600/1800x1200x740



BLP14CG / BLP16CG / BLP18CG 1400/1600/1800x1200x740



KBP 595x370x120



**TRADI SERIES** Nhóm bàn chân gỗ TRADI với kiểu dáng mới dùng gối đỡ phân cách mặt và khung bàn tạo độ thông thoáng và sang trọng cho văn phòng.





### 190 FURNITURE TRA







BH48V 4800x1500x750



BH24C 2400x1200x750



BH24V 2400x1200x750

Φ1000x740



1800x900x740



BH36C 3600x1500x750



**BH38CG** 3800x1400x740







BH36 3600x1500x750



## MEETING 190 FURNITURE







### 1901BH36

3600x1200x750 Bàn họp kiểu chân 1901, chân sắt phần dưới mạ, khung giằng trên sơn đen sần. Mặt bàn gỗ MFC.



R<sup>190</sup> FURNITURE 19





1903B12 / 1903B14 / 1903B16 1200/1400/1600x600x750





1903B12-2 / 1903B14-2 1200/1400x1200x750

Bàn chân sắt hộp 50x16mm uốn cong, kết hợp thanh giằng 20x50mm sơn màu đen sần hoặc kem. Riêng bàn 1903B14H5 chỉ sơn màu kem.





1902BH18 1800x900x750 1902BH24 2400x1200x750









1904BLC3 2680x2320x750 VG18



1904B12-2H

1400x1200x750 Vách VG18









1400x1200x750







**1905B12 / 1905B14** 1200/1400x600x750 **1905B12-2** 1200x1200x750

### **1905 SERIES**

SE

Mặt bàn MFC dày 25mm. Chân sắt và thanh giằng hộp 50x50 đ