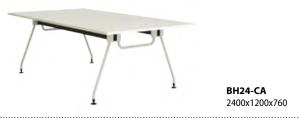

### **ELEGA SERIES**

Nhóm bàn chân chữ A với kiểu dáng thanh thoát hợp thời trang. Có thể kết hợp với vách làm chân bàn tạo thành những cụm bàn làm việc phong phú. Mặt bàn MFC phủ melamine dày 25mm

BCA12/ BCA14 1200/1400x600x760

BLP14-CA

1400x1200x760

BLT14-CA

1400x1200x760