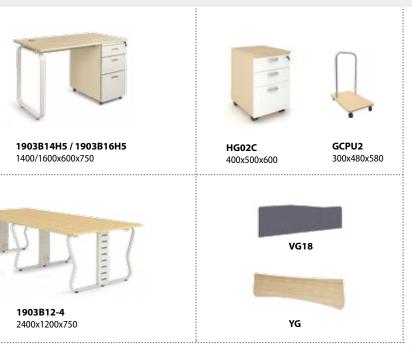

### 1901BH36

3600x1200x750 Bàn họp kiểu chân 1901, chân sắt phần dưới mạ, khung giằng trên sơn đen sần. Mặt bàn gỗ MFC.

R<sup>190</sup> FURNITURE 19

1903B12 / 1903B14 / 1903B16 1200/1400/1600x600x750

1903B12-2 / 1903B14-2 1200/1400x1200x750

Bàn chân sắt hộp 50x16mm uốn cong, kết hợp thanh giằng 20x50mm sơn màu đen sần hoặc kem. Riêng bàn 1903B14H5 chỉ sơn màu kem.

1902BH18 1800x900x750 1902BH24 2400x1200x750

1904BLC3 2680x2320x750 VG18

1904B12-2H

1400x1200x750 Vách VG18

1400x1200x750

**1905B12 / 1905B14** 1200/1400x600x750 **1905B12-2** 1200x1200x750