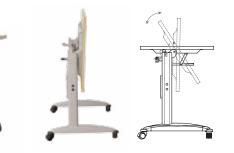

## SMART 190 FURNITURE

Dòng bàn gấp BGA và BGT dùng ống hộp 30x30 sơn đen.

BGA12/ BGA14 1200/1400x500x750

BGA12K/ BGA14K 1200/1400x500x750

**BGT12** Φ1200x750

Dòng bàn BHL có thể gấp gọn, phù hợp dùng cho những phòng huấn luyện, đào tạo.

BHL12 / BHL14 1200/1400x600x750

BHL12B/BHL14B 1200/1400x500x750