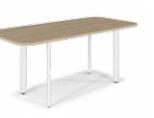

### **AIRY SERIES**

Nhóm bàn chân trụ có mẫu mã đa dạng nhờ vào kiểu dáng đơn giản, có thể lắp chân vào vị trí bất kỳ của mặt bàn. Chân trụ làm từ ống thép tròn sơn tĩnh điện cao cấp. Chân tăng chỉnh có thể thay đổi độ cao ± 2cm. Mặt bàn MFC phủ melamine dày 25mm