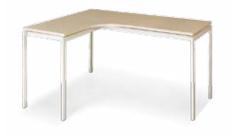

### **ELEGA SERIES**

Nhóm bàn chân chữ A với kiểu dáng thanh thoát hợp thời trang. Có thể kết hợp với vách làm chân bàn tạo thành những cụm bàn làm việc phong phú. Mặt bàn MFC phủ melamine dày 25mm

BCA12/ BCA14 1200/1400x600x760