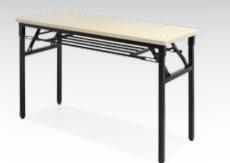

## SMART 190 FURNITURE

Dòng bàn gấp BGA và BGT dùng ống hộp 30x30 sơn đen.

BGA12/ BGA14 1200/1400x500x750

BGA12K/ BGA14K 1200/1400x500x750

**BGT12** Φ1200x750

Dòng bàn BHL có thể gấp gọn, phù hợp dùng cho những phòng huấn luyện, đào tạo.