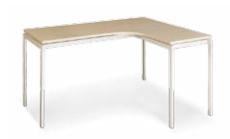

### **ELEGA SERIES**

Nhóm bàn chân chữ A với kiểu dáng thanh thoát hợp thời trang. Có thể kết hợp với vách làm chân bàn tạo thành những cụm bàn làm việc phong phú. Mặt bàn MFC phủ melamine dày 25mm

BCA12/ BCA14 1200/1400x600x760