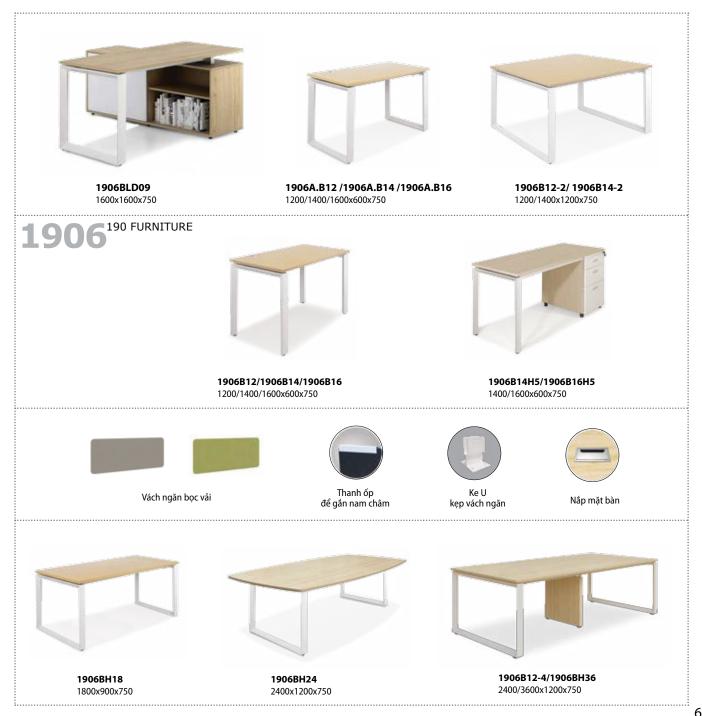

### **1905 SERIES**

SE

Mặt bàn MFC dày 25mm. Chân sắt và thanh giằng hộp 50x50 được liên kết với nhau bằng khớp nối, sơn tĩnh điện mầu trắng.

**1905B12-4** 2400x1200x750

**1906**<sup>190 FURNITURE</sup>

### **1906 SERIES**

Bàn chân sắt, mặt bàn gỗ MFC dày 25mm. Chân bàn sắt ống tam giác 60x60x82, sơn tĩnh điện mầu trắng.

BH36-CO 3600x1600x750

**BCO36** 3600x1200x750

**BCO24** 2400x1200x750 **BH24-CO** 2400x1200x750