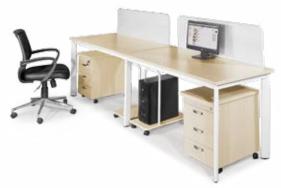

### 1901BH36

3600x1200x750 Bàn họp kiểu chân 1901, chân sắt phần dưới mạ, khung giằng trên sơn đen sần. Mặt bàn gỗ MFC.

R<sup>190</sup> FURNITURE 19

1903B12 / 1903B14 / 1903B16 1200/1400/1600x600x750

1903B12-2 / 1903B14-2 1200/1400x1200x750

Bàn chân sắt hộp 50x16mm uốn cong, kết hợp thanh giằng 20x50mm sơn màu đen sần hoặc kem. Riêng bàn 1903B14H5 chỉ sơn màu kem.

1902BH18 1800x900x750 1902BH24 2400x1200x750

1904BLC3 2680x2320x750 VG18

1904B12-2H