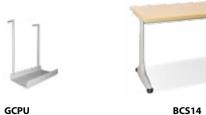

250x450x560

**BCS12** 1200x700x740/760

**BCS14** 1400x700x740/760

**BH24-CS** 2400x1200x750