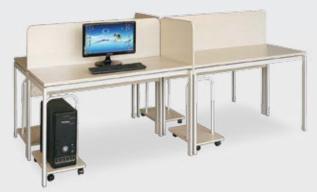

### 1901BH36

3600x1200x750 Bàn họp kiểu chân 1901, chân sắt phần dưới mạ, khung giằng trên sơn đen sần. Mặt bàn gỗ MFC.

R<sup>190</sup> FURNITURE 19

1903B12 / 1903B14 / 1903B16 1200/1400/1600x600x750

1903B12-2 / 1903B14-2 1200/1400x1200x750

Bàn chân sắt hộp 50x16mm uốn cong, kết hợp thanh giằng 20x50mm sơn màu đen sần hoặc kem. Riêng bàn 1903B14H5 chỉ sơn màu kem.

1902BH18 1800x900x750 1902BH24 2400x1200x750

1904BLC3 2680x2320x750 VG18

1904B12-2H