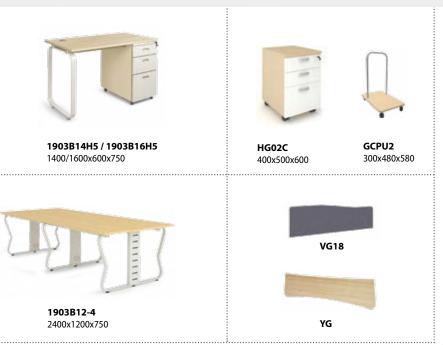

### 1901BH36

3600x1200x750 Bàn họp kiểu chân 1901, chân sắt phần dưới mạ, khung giằng trên sơn đen sần. Mặt bàn gỗ MFC.

R<sup>190</sup> FURNITURE 19

1903B12 / 1903B14 / 1903B16 1200/1400/1600x600x750

1903B12-2 / 1903B14-2 1200/1400x1200x750

Bàn chân sắt hộp 50x16mm uốn cong, kết hợp thanh giằng 20x50mm sơn màu đen sần hoặc kem. Riêng bàn 1903B14H5 chỉ sơn màu kem.

1902BH18 1800x900x750 1902BH24 2400x1200x750

1904BLC3 2680x2320x750 VG18

1904B12-2H

1400x1200x750 Vách VG18

1400x1200x750

**1905B12 / 1905B14** 1200/1400x600x750 **1905B12-2** 1200x1200x750