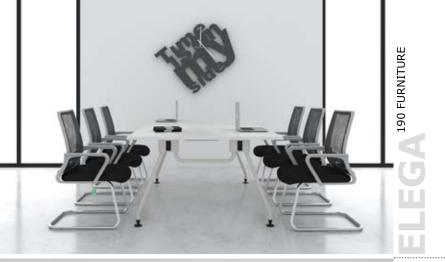

## MEETING 190 FURNITURE

### 1901BH36

3600x1200x750 Bàn họp kiểu chân 1901, chân sắt phần dưới mạ, khung giằng trên sơn đen sần. Mặt bàn gỗ MFC.

R<sup>190</sup> FURNITURE 19

1903B12 / 1903B14 / 1903B16 1200/1400/1600x600x750

1903B12-2 / 1903B14-2 1200/1400x1200x750