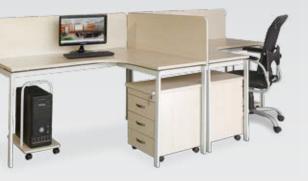

### **1906 SERIES**

Bàn chân sắt, mặt bàn gỗ MFC dày 25mm. Chân bàn sắt ống tam giác 60x60x82, sơn tĩnh điện mầu trắng.

BH36-CO 3600x1600x750

**BCO36** 3600x1200x750

**BCO24** 2400x1200x750 **BH24-CO** 2400x1200x750

**BLD04** 2000x2000x750

BLD05 1800x900x750 Tủ phụ TG06-1 1200x500x640

**BH18-CO** 1800x900x750 **BCO18** 1800x900x750

BCO12-2A / BCO14-2A / BCO16-2A 2400/2800/3200x600x750 Hộc HG02M : 400x500x560 ; VG18 ; GCPU