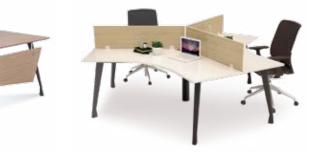

Bàn chân sắt hộp 50x16mm uốn cong, kết hợp thanh giằng 20x50mm sơn màu đen sần hoặc kem. Riêng bàn 1903B14H5 chỉ sơn màu kem.

1902BH18 1800x900x750 1902BH24 2400x1200x750

1904BLC3 2680x2320x750 VG18

1904B12-2H

1400x1200x750 Vách VG18

1400x1200x750

**1905B12 / 1905B14** 1200/1400x600x750 **1905B12-2** 1200x1200x750