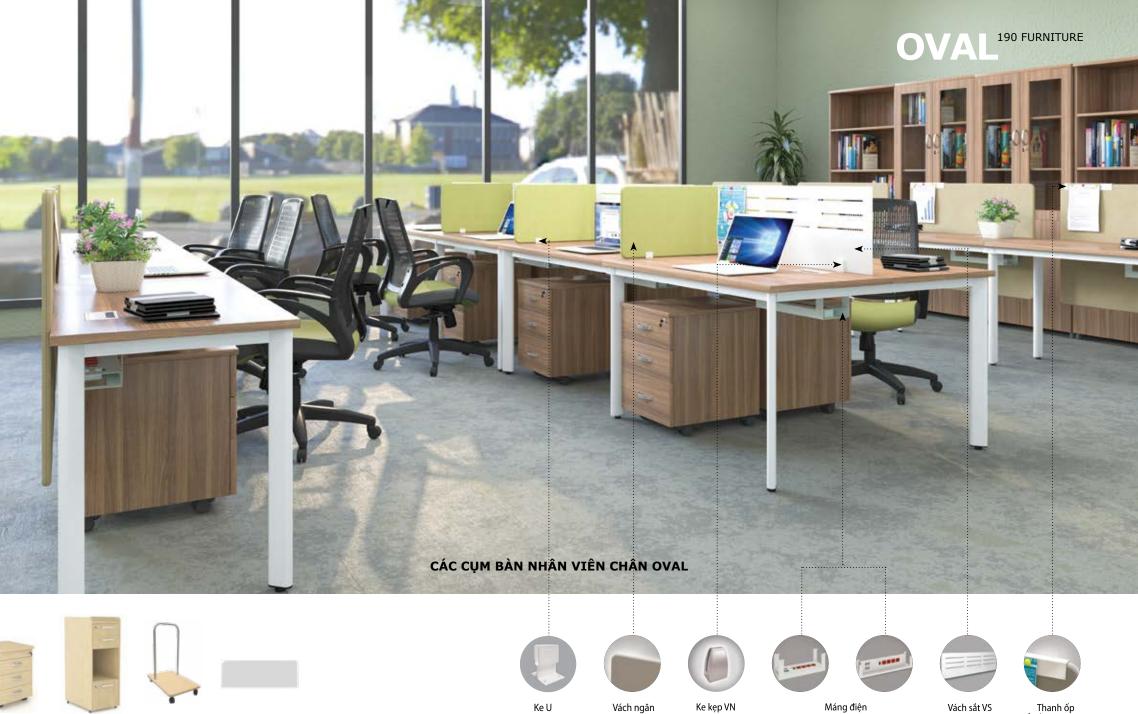

BCO12-4 / BCO14-4 / BCO16-4 2400/2800/3200x1200x750 Hộc HG02M : 400x500x560 ; VG18 ; GCPU2

BCO12-2 1200x1200x750 Hộc HG08 : 400x600x1100 ; VG18 ; GCPU2

D

**190 FURNITURE** 

HG02M

400x500x560

GCPU2

bọc vải

Ke U kẹp vách ngăn Ke kẹp VN

68

HG08 400x600x1100

VG18

Máng điện

Vách sắt VS

Thanh ốp (để gắn nam châm)

HG02M: 400x500x560; VG18; GCPU2