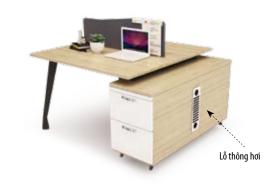

Bàn chân sắt hộp 50x16mm uốn cong, kết hợp thanh giằng 20x50mm sơn màu đen sần hoặc kem. Riêng bàn 1903B14H5 chỉ sơn màu kem.

1902BH18 1800x900x750 1902BH24 2400x1200x750

1904BLC3 2680x2320x750 VG18

1904B12-2H

1400x1200x750 Vách VG18

1400x1200x750

**1905B12 / 1905B14** 1200/1400x600x750 **1905B12-2** 1200x1200x750