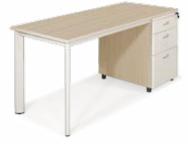

Bàn BZCO14-2A 2800x800x750 Hộc HG02M : 400x500x560 ; Vách VG18 ; Giá CPU2

Bàn BZT14CO 1400x800x750 Hộc HG02M : 400x500x560

Nhóm bàn chân hộp dành cho văn phòng, có kiểu dáng hiện đại. Bộ khung bàn làm từ ống 20x40. Mặt bàn làm bằng ván MFC phủ melamine cao cấp dày 25 cm.