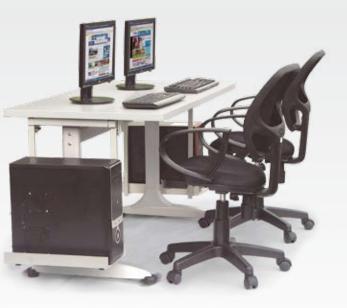

# **BÀN VĂN PHÒNG** Office Desks

2200x2200x750 Bàn giám đốc có 1 tủ phụ liền (2 khoang cánh mở, 1 khoang 3 ngăn kéo để CPU). Gỗ MFC, mặt và chân dầy 50mm, yếm dầy 25mm.