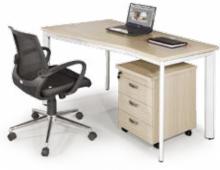

BCH-12/ BCH-14/ BCH-16 1200/1400/1600x600x750

**BCH-12** 1200x600x750 **Hộc HG03** 400x600x750

SIMPL

m

**190 FURNITURE** 

**HG02M** 400x500x560 **HG03** 400x600x750 SIMPLE 190 FURNITURE

BLP14-CH/ BLP16-CH 1400/1600x1200x750