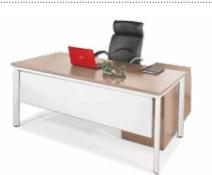

# **BÀN VĂN PHÒNG** Office Desks

2200x2200x750 Bàn giám đốc có 1 tủ phụ liền (2 khoang cánh mở, 1 khoang 3 ngăn kéo để CPU). Gỗ MFC, mặt và chân dầy 50mm, yếm dầy 25mm.