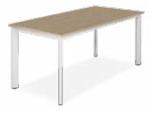

### **AIRY SERIES**

Nhóm bàn chân trụ có mẫu mã đa dạng nhờ vào kiểu dáng đơn giản, có thể lắp chân vào vị trí bất kỳ của mặt bàn. Chân trụ làm từ ống thép tròn sơn tĩnh điện cao cấp. Chân tăng chỉnh có thể thay đổi độ cao ± 2cm. Mặt bàn MFC phủ melamine dày 25mm