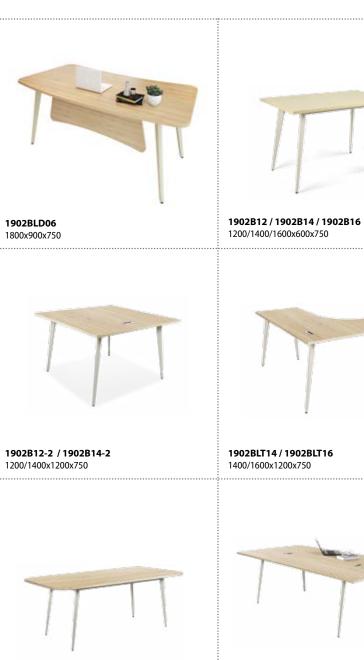

200x740



KBP 595x370x120



**TRADI SERIES** Nhóm bàn chân gỗ TRADI với kiểu dáng mới dùng gối đỡ phân cách mặt và khung bàn tạo độ thông thoáng và sang trọng cho văn phòng.





### 190 FURNITURE TRA







BH48V 4800x1500x750



BH24C 2400x1200x750



BH24V 2400x1200x750

Φ1000x740



1800x900x740



BH36C 3600x1500x750



**BH38CG** 3800x1400x740







BH36 3600x1500x750



## MEETING 190 FURNITURE







### 1901BH36

3600x1200x750 Bàn họp kiểu chân 1901, chân sắt phần dưới mạ, khung giằng trên sơn đen sần. Mặt bàn gỗ MFC.



R<sup>190</sup> FURNITURE 19





1903B12 / 1903B14 / 1903B16 1200/1400/1600x600x750





1903B12-2 / 1903B14-2 1200/1400x1200x750

Bàn chân sắt hộp 50x16mm uốn cong, kết hợp thanh giằng 20x50mm sơn màu đen sần hoặc kem. Riêng bàn 1903B14H5 chỉ sơn màu kem.





1902BH18 1800x900x750 1902BH24 2400x1200x750









1904BLC3 2680x2320x750 VG18



1904B12-2H

1400x1200x750 Vách VG18









1400x1200x750







**1905B12 / 1905B14** 1200/1400x600x750 **1905B12-2** 1200x1200x750

### **1905 SERIES**

SE

Mặt bàn MFC dày 25mm. Chân sắt và thanh giằng hộp 50x50 được liên kết với nhau bằng khớp nối, sơn tĩnh điện mầu trắng.



**1905B12-4** 2400x1200x750





**1906**<sup>190 FURNITURE</sup>

### **1906 SERIES**

Bàn chân sắt, mặt bàn gỗ MFC dày 25mm. Chân bàn sắt ống tam giác 60x60x82, sơn tĩnh điện mầu trắng.









BH36-CO 3600x1600x750



**BCO36** 3600x1200x750



**BCO24** 2400x1200x750 **BH24-CO** 2400x1200x750



**BLD04** 2000x2000x750



BLD05 1800x900x750 Tủ phụ TG06-1 1200x500x640









**BH18-CO** 1800x900x750 **BCO18** 1800x900x750