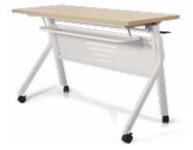

## SMART 190 FURNITURE

Dòng bàn gấp BGA và BGT dùng ống hộp 30x30 sơn đen.

BGA12/ BGA14 1200/1400x500x750

BGA12K/ BGA14K 1200/1400x500x750

**BGT12** Φ1200x750

Dòng bàn BHL có thể gấp gọn, phù hợp dùng cho những phòng huấn luyện, đào tạo.

BHL12 / BHL14 1200/1400x600x750

BHL12B/BHL14B 1200/1400x500x750