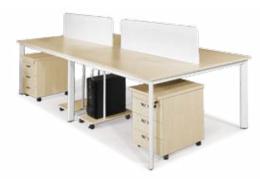

### 1901BH36

3600x1200x750 Bàn họp kiểu chân 1901, chân sắt phần dưới mạ, khung giằng trên sơn đen sần. Mặt bàn gỗ MFC.

R<sup>190</sup> FURNITURE 19

1903B12 / 1903B14 / 1903B16 1200/1400/1600x600x750

1903B12-2 / 1903B14-2 1200/1400x1200x750

Bàn chân sắt hộp 50x16mm uốn cong, kết hợp thanh giằng 20x50mm sơn màu đen sần hoặc kem. Riêng bàn 1903B14H5 chỉ sơn màu kem.

1902BH18 1800x900x750 1902BH24 2400x1200x750

1904BLC3 2680x2320x750 VG18

1904B12-2H