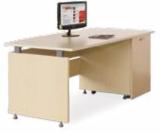

Bàn BZCO14-2A 2800x800x750 Hộc HG02M : 400x500x560 ; Vách VG18 ; Giá CPU2

Bàn BZT14CO 1400x800x750 Hộc HG02M : 400x500x560

Nhóm bàn chân hộp dành cho văn phòng, có kiểu dáng hiện đại. Bộ khung bàn làm từ ống 20x40. Mặt bàn làm bằng ván MFC phủ melamine cao cấp dày 25 cm.