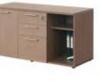

# **BÀN VĂN PHÒNG** Office Desks

2200x2200x750 Bàn giám đốc có 1 tủ phụ liền (2 khoang cánh mở, 1 khoang 3 ngăn kéo để CPU). Gỗ MFC, mặt và chân dầy 50mm, yếm dầy 25mm.