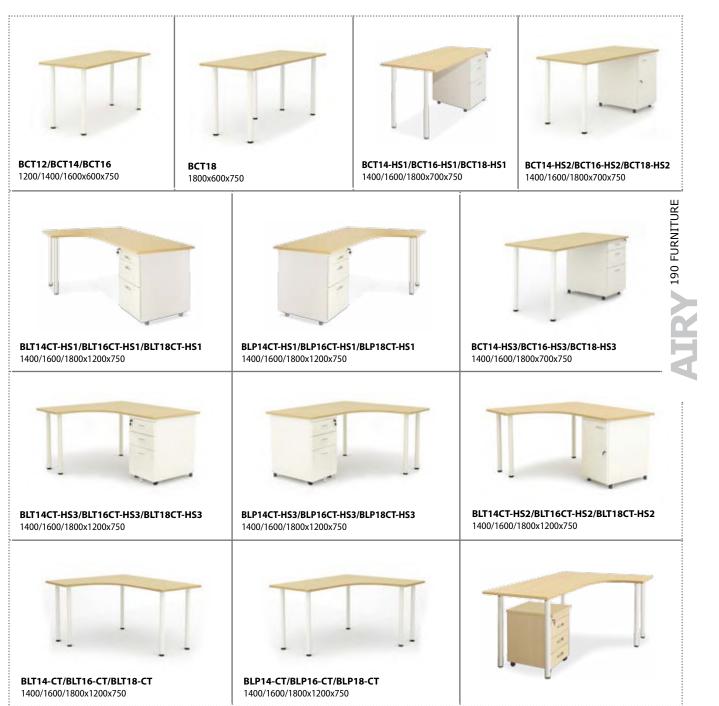

## AIRY 190 FURNITURE

### **AIRY SERIES**

Nhóm bàn chân trụ có mẫu mã đa dạng nhờ vào kiểu dáng đơn giản, có thể lắp chân vào vị trí bất kỳ của mặt bàn. Chân trụ làm từ ống thép tròn sơn tĩnh điện cao cấp. Chân tăng chỉnh có thể thay đổi độ cao ± 2cm. Mặt bàn MFC phủ melamine dày 25mm