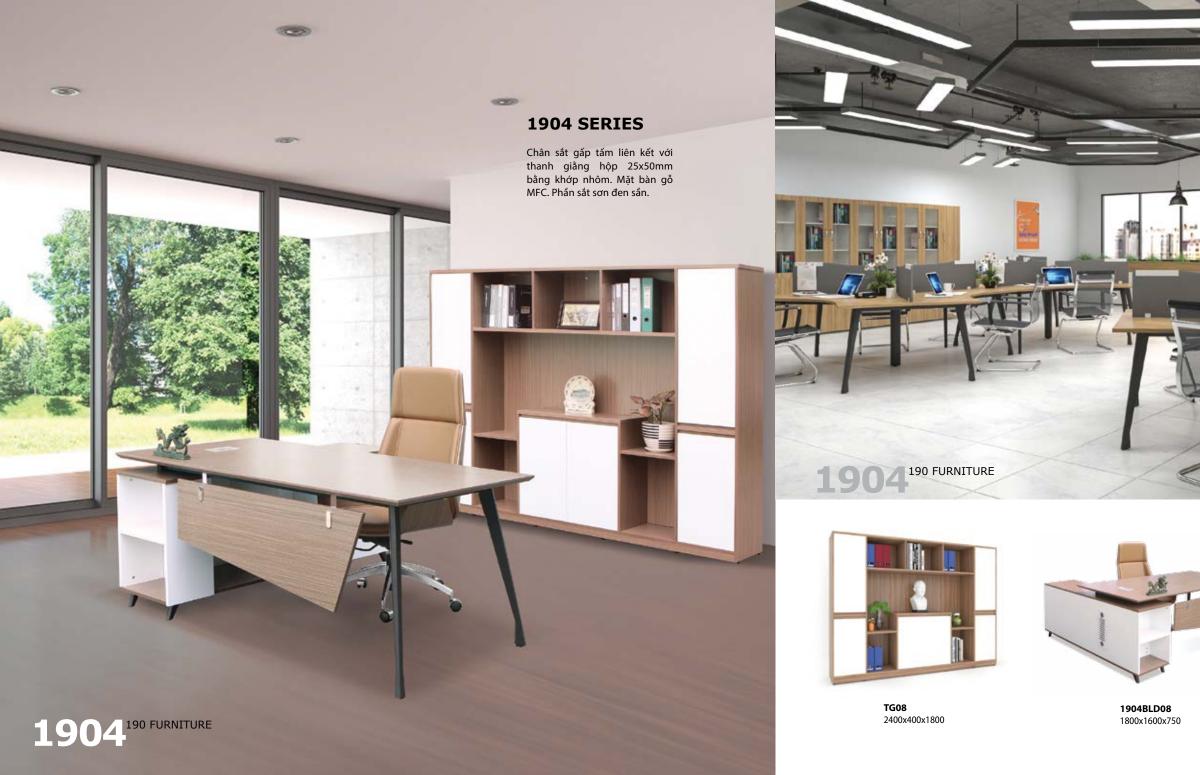

m bàn chân gỗ TRADI với kiểu dáng mới dùng gối đỡ phân cách mặt và khung bàn tạo độ thông thoáng và sang trọng cho văn phòng.





### 190 FURNITURE TRA







BH48V 4800x1500x750



BH24C 2400x1200x750



BH24V 2400x1200x750

Φ1000x740



1800x900x740



BH36C 3600x1500x750



**BH38CG** 3800x1400x740







BH36 3600x1500x750



## MEETING 190 FURNITURE







### 1901BH36

3600x1200x750 Bàn họp kiểu chân 1901, chân sắt phần dưới mạ, khung giằng trên sơn đen sần. Mặt bàn gỗ MFC.



R<sup>190</sup> FURNITURE 19





1903B12 / 1903B14 / 1903B16 1200/1400/1600x600x750





1903B12-2 / 1903B14-2 1200/1400x1200x750

Bàn chân sắt hộp 50x16mm uốn cong, kết hợp thanh giằng 20x50mm sơn màu đen sần hoặc kem. Riêng bàn 1903B14H5 chỉ sơn màu kem.





1902BH18 1800x900x750 1902BH24 2400x1200x750









1904BLC3 2680x2320x750 VG18



1904B12-2H

1400x1200x750 Vách VG18









1400x1200x750







**1905B12 / 1905B14** 1200/1400x600x750 **1905B12-2** 1200x1200x750

### **1905 SERIES**

SE

Mặt bàn MFC dày 25mm. Chân sắt và thanh giằng hộp 50x50 được liên kết với nhau bằng khớp nối, sơn tĩnh điện mầu trắng.



**1905B12-4** 2400x1200x750





**1906**<sup>190 FURNITURE</sup>

### **1906 SERIES**

Bàn chân sắt, mặt bàn gỗ MFC dày 25mm. Chân bàn sắt ống tam giác 60x60x82, sơn tĩnh điện mầu trắng.









BH36-CO 3600x1600x750



**BCO36** 3600x1200x750



**BCO24** 2400x1200x750 **BH24-CO** 2400x1200x750



**BLD04** 2000x2000x750



BLD05 1800x900x750 Tủ phụ TG06-1 1200x500x640









**BH18-CO** 1800x900x750 **BCO18** 1800x900x750



BCO12-2A / BCO14-2A / BCO16-2A 2400/2800/3200x