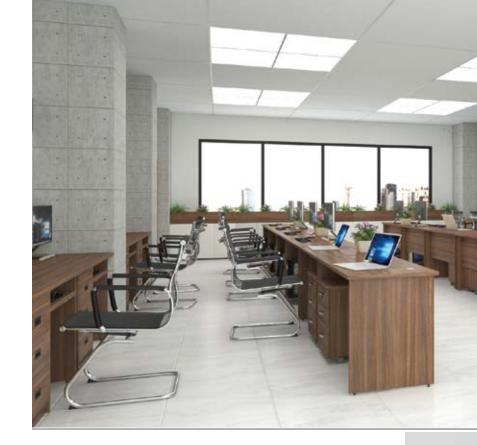

# **BÀN VĂN PHÒNG** Office Desks

2200x2200x750 Bàn giám đốc có 1 tủ phụ liền (2 khoang cánh mở, 1 khoang 3 ngăn kéo để CPU). Gỗ MFC, mặt và chân dầy 50mm, yếm dầy 25mm.

## SIGMA<sup>190 FURNITURE</sup>

14

**BH24-V** 2400x1200x750

TG04-0

800x400x1950

**TG04-1** 800x400x1950

**TG04K-2** 800x400x1950

Bàn BLD02 1800x900x750 Tủ phụ TG06-1 1200x500x640 Bàn giám đốc không tủ phụ, mặt gồm khung sắt trắng và mặt gỗ MFC dầy 18mm phía trên.Yếm sắt cơn tĩnh điệnmầu trắng, chân gỗ CN dầy 50mm.