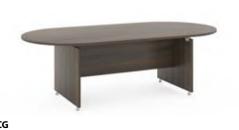

### 190 FURNITURE TRA

BH48V 4800x1500x750

BH24C 2400x1200x750

BH24V 2400x1200x750

Φ1000x740

1800x900x740

BH36C 3600x1500x750

**BH38CG** 3800x1400x740