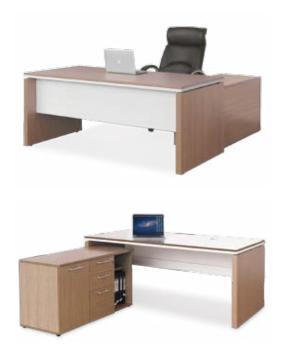

# **BÀN VĂN PHÒNG** Office Desks

2200x2200x750 Bàn giám đốc có 1 tủ phụ liền (2 khoang cánh mở, 1 khoang 3 ngăn kéo để CPU). Gỗ MFC, mặt và chân dầy 50mm, yếm dầy 25mm.

## SIGMA<sup>190 FURNITURE</sup>

14

**BH24-V** 2400x1200x750

TG04-0

800x400x1950

**TG04-1** 800x400x1950

**TG04K-2** 800x400x1950

Bàn BLD02 1800x900x750 Tủ phụ TG06-1 1200x500x640 Bàn giám đốc không tủ phụ, mặt gồm khung sắt trắng và mặt gỗ MFC dầy 18mm phía trên.Yếm sắt cơn tĩnh điệnmầu trắng, chân gỗ CN dầy 50mm.