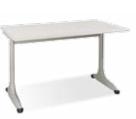

### **SMART SERIES**

Nhóm bàn chân sắt SMART có kết cấu linh hoạt, chắc chắn và dễ tháo lắp. Giá CPU lắp với khung bàn có vị trí linh động, có thể lắp 1 hoặc 2 giá CPU . Chân tăng chỉnh có thể thay đổi độ cao ± 2cm Có 2 loại mặt bàn: phủ melamine dày 25 mm và phủ Lamilate dày 30 mm.

250x450x560

**BCS12** 1200x700x740/760

**BCS14** 1400x700x740/760

**BH24-CS** 2400x1200x750