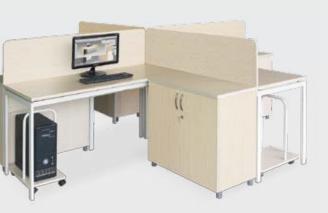

### **1906 SERIES**

Bàn chân sắt, mặt bàn gỗ MFC dày 25mm. Chân bàn sắt ống tam giác 60x60x82, sơn tĩnh điện mầu trắng.

BH36-CO 3600x1600x750

**BCO36** 3600x1200x750

**BCO24** 2400x1200x750 **BH24-CO** 2400x1200x750

**BLD04** 2000x2000x750

BLD05 1800x900x750 Tủ phụ TG06-1 1200x500x640

**BH18-CO** 1800x900x750 **BCO18** 1800x900x750

BCO12-2A / BCO14-2A / BCO16-2A 2400/2800/3200x600x750 Hộc HG02M : 400x500x560 ; VG18 ; GCPU