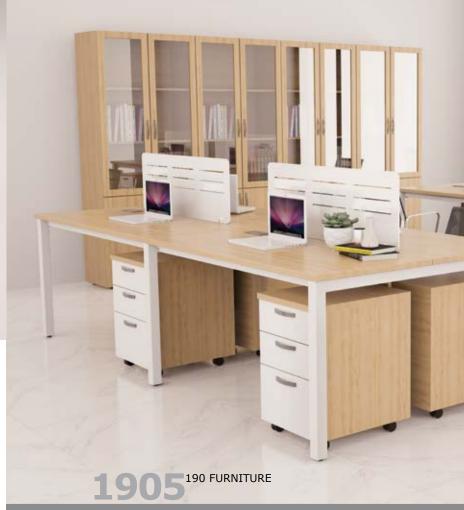

1400x1200x750 Vách VG18

1400x1200x750

**1905B12 / 1905B14** 1200/1400x600x750 **1905B12-2** 1200x1200x750

### **1905 SERIES**

SE

Mặt bàn MFC dày 25mm. Chân sắt và thanh giằng hộp 50x50 được liên kết với nhau bằng khớp nối, sơn tĩnh điện mầu trắng.

**1905B12-4** 2400x1200x750

**1906**<sup>190 FURNITURE</sup>