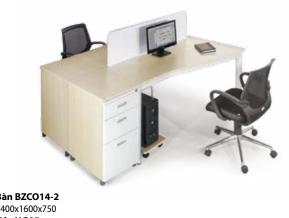

BCO12-4 / BCO14-4 / BCO16-4 2400/2800/3200x1200x750 Hộc HG02M : 400x500x560 ; VG18 ; GCPU2

BCO12-2 1200x1200x750 Hộc HG08 : 400x600x1100 ; VG18 ; GCPU2

D

**190 FURNITURE** 

HG02M

400x500x560

GCPU2

bọc vải

Ke U kẹp vách ngăn Ke kẹp VN

68

HG08 400x600x1100

VG18

Máng điện

Vách sắt VS

Thanh ốp (để gắn nam châm)

HG02M: 400x500x560; VG18; GCPU2