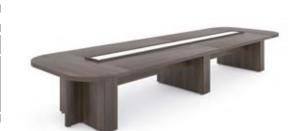

### 1901BH36

3600x1200x750 Bàn họp kiểu chân 1901, chân sắt phần dưới mạ, khung giằng trên sơn đen sần. Mặt bàn gỗ MFC.

R<sup>190</sup> FURNITURE 19

1903B12 / 1903B14 / 1903B16 1200/1400/1600x600x750

1903B12-2 / 1903B14-2 1200/1400x1200x750