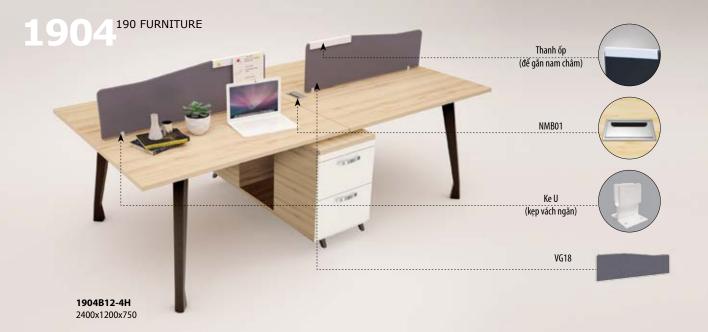

Bàn chân sắt hộp 50x16mm uốn cong, kết hợp thanh giằng 20x50mm sơn màu đen sần hoặc kem. Riêng bàn 1903B14H5 chỉ sơn màu kem.

1902BH18 1800x900x750 1902BH24 2400x1200x750

1904BLC3 2680x2320x750 VG18

1904B12-2H

1400x1200x750 Vách VG18

1400x1200x750

**1905B12 / 1905B14** 1200/1400x600x750 **1905B12-2** 1200x1200x750