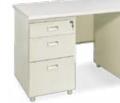

**BLD04** 2000x2000x750

BLD05 1800x900x750 Tủ phụ TG06-1 1200x500x640

**BH18-CO** 1800x900x750 **BCO18** 1800x900x750

BCO12-2A / BCO14-2A / BCO16-2A 2400/2800/3200x600x750 Hộc HG02M : 400x500x560 ; VG18 ; GCPU