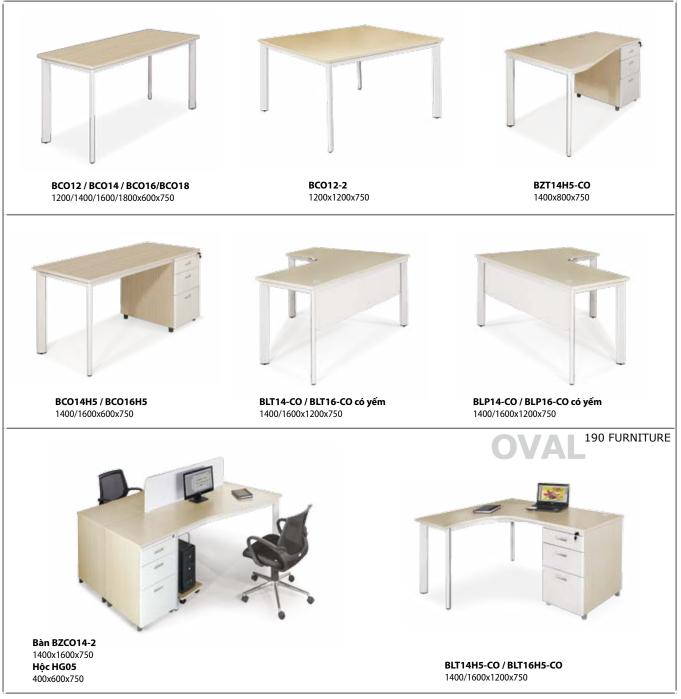

**BLD04** 2000x2000x750

BLD05 1800x900x750 Tủ phụ TG06-1 1200x500x640

**BH18-CO** 1800x900x750 **BCO18** 1800x900x750

BCO12-2A / BCO14-2A / BCO16-2A 2400/2800/3200x600x750 Hộc HG02M : 400x500x560 ; VG18 ; GCPU

BCO12-4 / BCO14-4 / BCO16-4 2400/2800/3200x1200x750 Hộc HG02M : 400x500x560 ; VG18 ; GCPU2

BCO12-2 1200x1200x750 Hộc HG08 : 400x600x1100 ; VG18 ; GCPU2

D

**190 FURNITURE** 

HG02M

400x500x560

GCPU2

bọc vải

Bàn BZCO14-2A 2800x800x750 Hộc HG02M : 400x500x560 ; Vách VG18 ; Giá CPU2

Bàn BZT14CO 1400x800x750 Hộc HG02M : 400x500x560

Nhóm bàn chân hộp dành cho văn phòng, có kiểu dáng hiện đại. Bộ khung bàn làm từ ống 20x40. Mặt bàn làm bằng ván MFC phủ melamine cao cấp dày 25 cm.