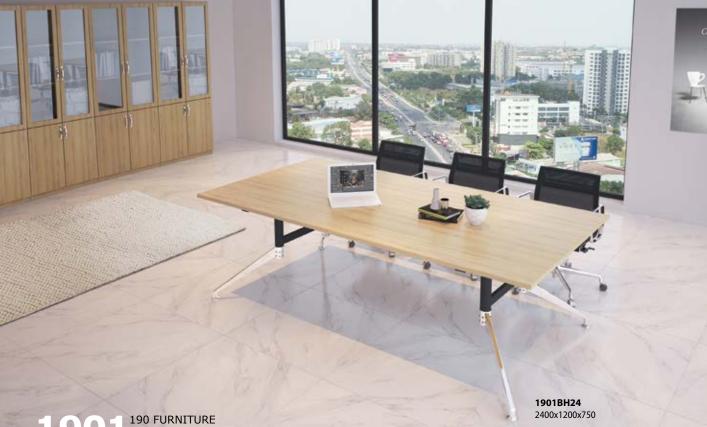

## SIGMA<sup>190 FURNITURE</sup>

14

**BH24-V** 2400x1200x750

TG04-0

800x400x1950

**TG04-1** 800x400x1950

**TG04K-2** 800x400x1950

Bàn BLD02 1800x900x750 Tủ phụ TG06-1 1200x500x640 Bàn giám đốc không tủ phụ, mặt gồm khung sắt trắng và mặt gỗ MFC dầy 18mm phía trên.Yếm sắt cơn tĩnh điệnmầu trắng, chân gỗ CN dầy 50mm.