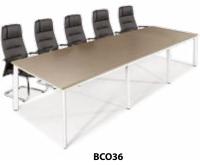

### **1906 SERIES**

Bàn chân sắt, mặt bàn gỗ MFC dày 25mm. Chân bàn sắt ống tam giác 60x60x82, sơn tĩnh điện mầu trắng.

BH36-CO 3600x1600x750

**BCO36** 3600x1200x750

**BCO24** 2400x1200x750 **BH24-CO** 2400x1200x750