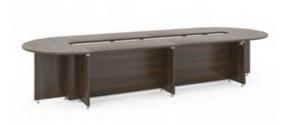

### 190 FURNITURE TRA

BH48V 4800x1500x750

BH24C 2400x1200x750

BH24V 2400x1200x750

Φ1000x740

1800x900x740

BH36C 3600x1500x750

**BH38CG** 3800x1400x740