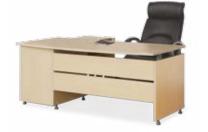

### **BENRY SERIES**

Bàn BENRY có kết cấu bền chắc, cho phép sử dụng lâu dài, mang đến hiệu quả kinh tế cao cho người dùng.. Có 2 loại mặt bàn: phủ melamine dày 25 mm và phủ Lamilate dày 30 mm.

Bàn dùng hộc di động hay liền bàn có thể chứa được nhiều vật dụng với các ngăn kéo, khay đựng kích thước theo tiêu chuẩn, sử dụng tiện lợi. Khay dưới mặt bàn được thiết kế rời nên người sử dụng có thể lựa chọn không khay, 1 hoặc 2 khay tùy theo nhu cầu.