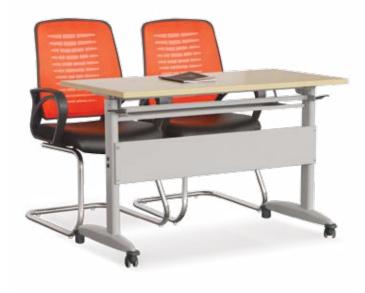

## SMART 190 FURNITURE

Dòng bàn gấp BGA và BGT dùng ống hộp 30x30 sơn đen.

BGA12/ BGA14 1200/1400x500x750

BGA12K/ BGA14K 1200/1400x500x750

**BGT12** Φ1200x750

Dòng bàn BHL có thể gấp gọn, phù hợp dùng cho những phòng huấn luyện, đào tạo.

BHL12 / BHL14 1200/1400x600x750

BHL12B/BHL14B 1200/1400x500x750