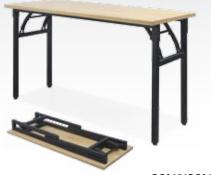

## SMART 190 FURNITURE

Dòng bàn gấp BGA và BGT dùng ống hộp 30x30 sơn đen.

BGA12/ BGA14 1200/1400x500x750

BGA12K/ BGA14K 1200/1400x500x750

**BGT12** Φ1200x750

Dòng bàn BHL có thể gấp gọn, phù hợp dùng cho những phòng huấn luyện, đào tạo.