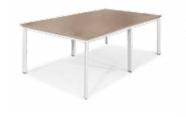

### **1906 SERIES**

Bàn chân sắt, mặt bàn gỗ MFC dày 25mm. Chân bàn sắt ống tam giác 60x60x82, sơn tĩnh điện mầu trắng.

BH36-CO 3600x1600x750

**BCO36** 3600x1200x750

**BCO24** 2400x1200x750 **BH24-CO** 2400x1200x750