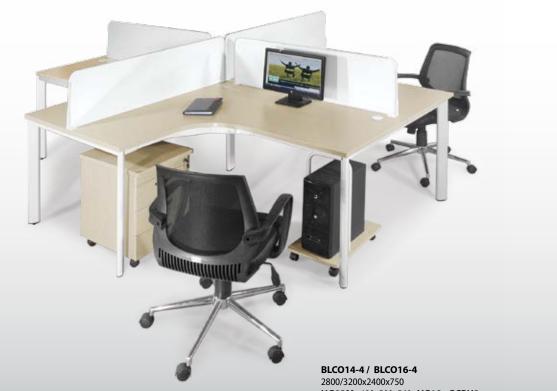

BCO12-4 / BCO14-4 / BCO16-4 2400/2800/3200x1200x750 Hộc HG02M : 400x500x560 ; VG18 ; GCPU2

BCO12-2 1200x1200x750 Hộc HG08 : 400x600x1100 ; VG18 ; GCPU2

D

**190 FURNITURE** 

HG02M

400x500x560

GCPU2

bọc vải