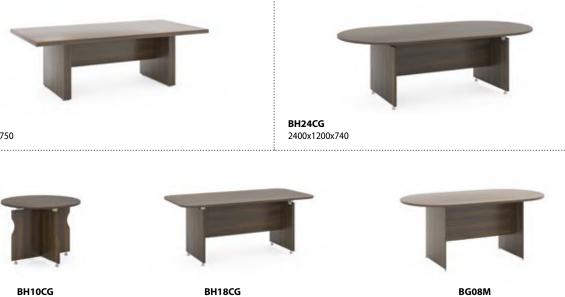

### 190 FURNITURE TRA

BH48V 4800x1500x750

BH24C 2400x1200x750

BH24V 2400x1200x750

Φ1000x740

1800x900x740

BH36C 3600x1500x750

**BH38CG** 3800x1400x740