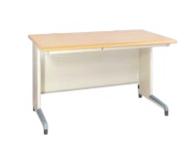

### **BENRY SERIES**

Bàn BENRY có kết cấu bền chắc, cho phép sử dụng lâu dài, mang đến hiệu quả kinh tế cao cho người dùng.. Có 2 loại mặt bàn: phủ melamine dày 25 mm và phủ Lamilate dày 30 mm.

Bàn dùng hộc di động hay liền bàn có thể chứa được nhiều vật dụng với các ngăn kéo, khay đựng kích thước theo tiêu chuẩn, sử dụng tiện lợi. Khay dưới mặt bàn được thiết kế rời nên người sử dụng có thể lựa chọn không khay, 1 hoặc 2 khay tùy theo nhu cầu.

e-

0.

**BS12** 1200x700x740/760 BS14 1400x700x740/760

BS12H 1200x700x740/760 BS14HK1 1400x700x740/760

BS14H BS14H3 1400x700x740/760

1400x700x740/760